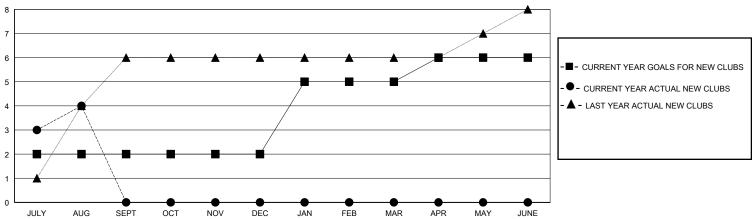

## District 324 G

Results as of: 8/31/2024

| GMT:                         | LOCATION INDIA |           |               |                       |                          |                         | GMT CA                                             |  |  |
|------------------------------|----------------|-----------|---------------|-----------------------|--------------------------|-------------------------|----------------------------------------------------|--|--|
|                              | Club           | s         |               | Members               |                          |                         |                                                    |  |  |
| RESULTS FOR 2024-2025        |                |           |               | RESULTS FOR 2024-2025 |                          |                         |                                                    |  |  |
| QUARTER                      | NEW CLUB GOAL  | NEW CLUBS | DROPPED CLUBS | QUARTER ME            | EMBER GROWTH NET<br>GOAL | MEMBER GROWTH<br>ACTUAL | DROPPED<br>MEMBERS ACTUAL<br>(including transfers) |  |  |
| JULY/AUG/SEPT<br>OCT/NOV/DEC | 2              | 4<br>0    | 0             | JULY/AUG/SEPT         | 100<br>150               | 193<br>0                | 90<br>0                                            |  |  |
| ICCI/INCV/DEC                |                |           |               | II OO I/NOV/DEG       | . 30                     | •                       | -                                                  |  |  |

JAN/FEB/MAR

APR/MAY/JUNE

100

100

## GOALS AND ACTUAL NEW CLUBS CUMULATIVE

| DROPPED CLUBS: 0          |    | 30 CLUBS OF 117 ADDED 1 OR MORE<br>NEW MEMBERS | GENDER DISTRIBUTION  MALE 3,190 (89.43%) |              |     |
|---------------------------|----|------------------------------------------------|------------------------------------------|--------------|-----|
| DROPPED MEMBERS           |    |                                                | FEMALE                                   | 377 (10.57%) |     |
| DECEASED                  | 0  | CLICK HERE FOR CUMULATIVE                      | TOTAL FAMILY UNIT MEMBERS                |              | 796 |
| CLUB CANCELLED 0 OTHER 90 |    | MEMBERSHIP DATA                                | FAMILY MEMBERS PAYING HALF               |              | 479 |
| TOTAL                     | 90 |                                                |                                          |              |     |

JAN/FEB/MAR

APR/MAY/JUNE