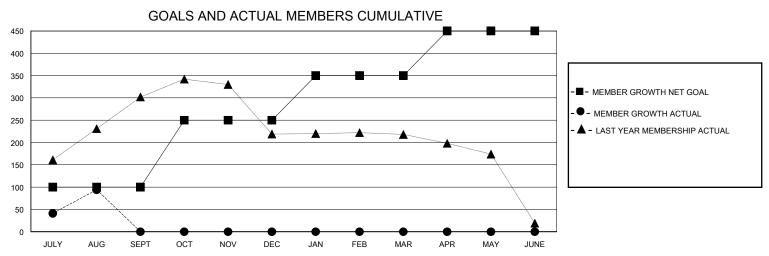

## District 324 G

Results as of: 8/31/2024

| GMT:                         | LOCATION INDIA |           |               |                       |                          |                         | GMT CA                                             |  |  |
|------------------------------|----------------|-----------|---------------|-----------------------|--------------------------|-------------------------|----------------------------------------------------|--|--|
|                              | Club           | s         |               | Members               |                          |                         |                                                    |  |  |
| RESULTS FOR 2024-2025        |                |           |               | RESULTS FOR 2024-2025 |                          |                         |                                                    |  |  |
| QUARTER                      | NEW CLUB GOAL  | NEW CLUBS | DROPPED CLUBS | QUARTER ME            | EMBER GROWTH NET<br>GOAL | MEMBER GROWTH<br>ACTUAL | DROPPED<br>MEMBERS ACTUAL<br>(including transfers) |  |  |
| JULY/AUG/SEPT<br>OCT/NOV/DEC | 2              | 4<br>0    | 0             | JULY/AUG/SEPT         | 100<br>150               | 193<br>0                | 90<br>0                                            |  |  |
| ICCI/INCV/DEC                |                |           |               | II OO I/NOV/DEG       | . 30                     | •                       | -                                                  |  |  |

JAN/FEB/MAR

APR/MAY/JUNE

100

100

## GOALS AND ACTUAL NEW CLUBS CUMULATIVE

| DROPPED CLUBS: 0          |    | 30 CLUBS OF 117 ADDED 1 OR MORE<br>NEW MEMBERS | GENDER DISTRIBUTION  MALE 3,190 (89.43%) |              |     |
|---------------------------|----|------------------------------------------------|------------------------------------------|--------------|-----|
| DROPPED MEMBERS           |    |                                                | FEMALE                                   | 377 (10.57%) |     |
| DECEASED                  | 0  | CLICK HERE FOR CUMULATIVE                      | TOTAL FAMILY UNIT MEMBERS                |              | 796 |
| CLUB CANCELLED 0 OTHER 90 |    | MEMBERSHIP DATA                                | FAMILY MEMBERS PAYING HALF               |              | 479 |
| TOTAL                     | 90 |                                                |                                          |              |     |

JAN/FEB/MAR

APR/MAY/JUNE